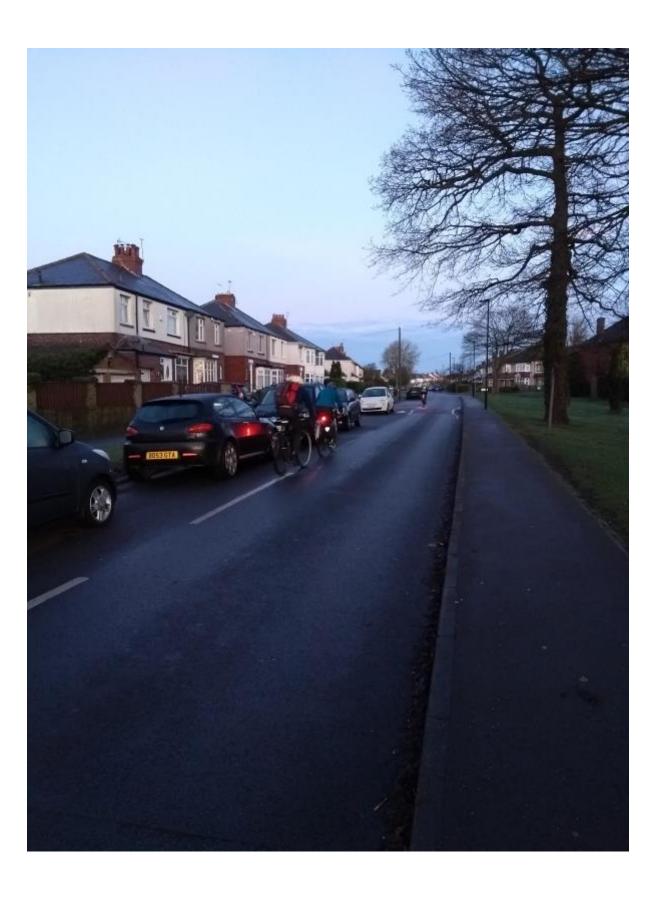

Photo taken on 18<sup>th</sup> Feb 2020 showing vehicles parked on full length of Little Norton Lane before the scheme is implemented.

Photo taken on  $18^{th}$  Feb 2020 showing vehicles parked on full length of Little Norton Lane before the scheme is implemented.