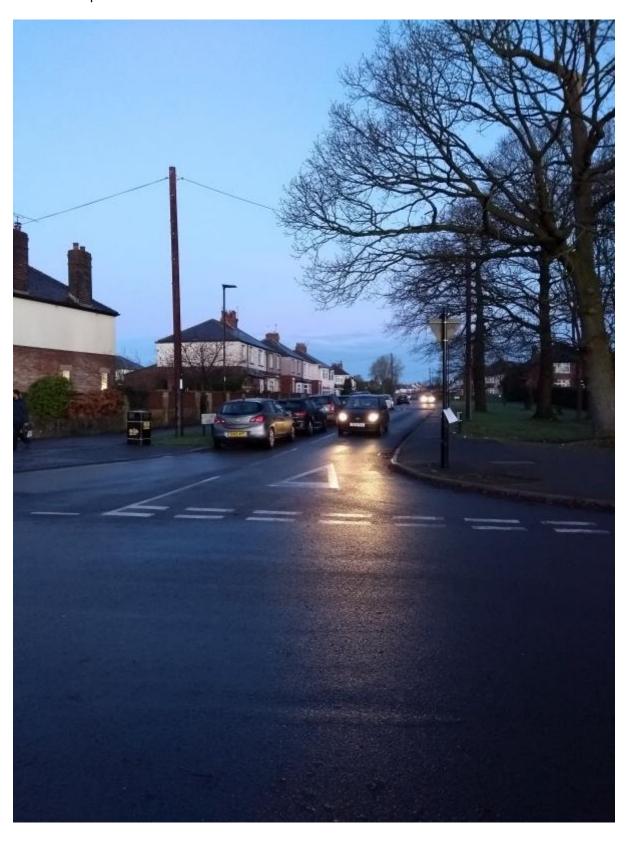

Photo taken on 18<sup>th</sup> Feb 2020 showing vehicles parked on full length of Little Norton Lane before the scheme is implemented.

Photo taken on  $18^{th}$  Feb 2020 showing vehicles parked on full length of Little Norton Lane before the scheme is implemented.