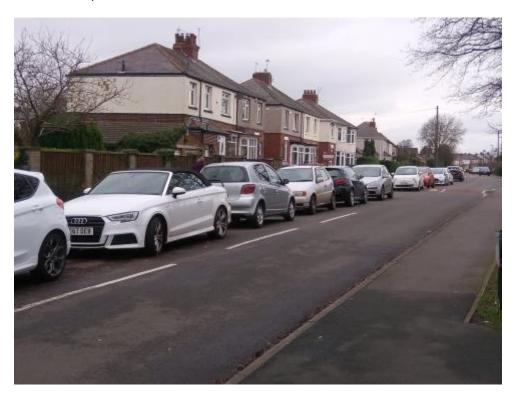

Photo taken on 24<sup>th</sup> Jan 2020 showing vehicles parked on full length of Little Norton Lane before the scheme is implemented.

Photo taken on 24<sup>th</sup> Jan 2020 showing vehicles parked on full length of Little Norton Lane before the scheme is implemented.